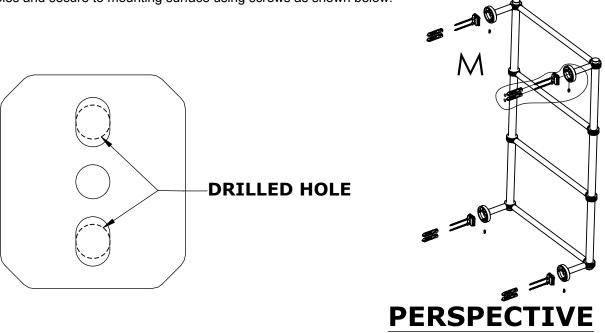

#### Step 1: Drill holes in Wall for screw anchors and attach Mounting Plate to Wall

Determine your desired location for installation and make a mark for the location of the mounting plate. Remove mounting plate from backplate by loosening set screw in backplate as pictured below. Place center hole of mounting plate over mark made above. Make 2 marks where mounting screws will be placed as shown below. Drill hole at each of the marks. (You may substitute other style mounting anchors or screws if desired). Place anchors into the holes made. Place mounting plate over

holes and secure to mounting surface using screws as shown below.