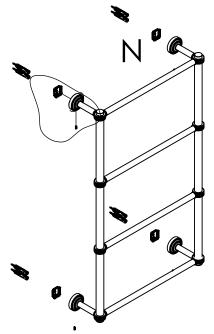

#### **Step 2:** Attach Bracket to Mounting Plate.

Place bracket on mounting plate and secure by tightening set screw as shown below.