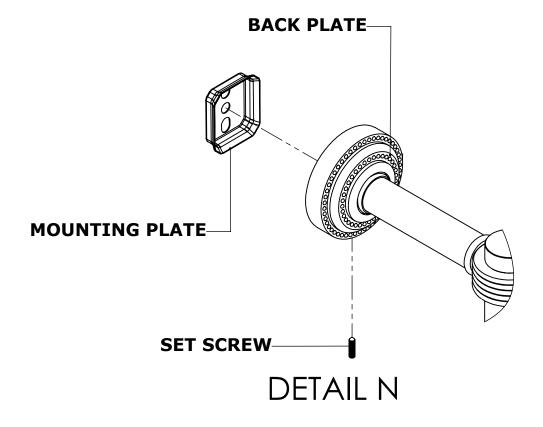

#### **Step 2:** Attach Bracket to Mounting Plate.

Place bracket on mounting plate and secure by tightening set screw as shown below.