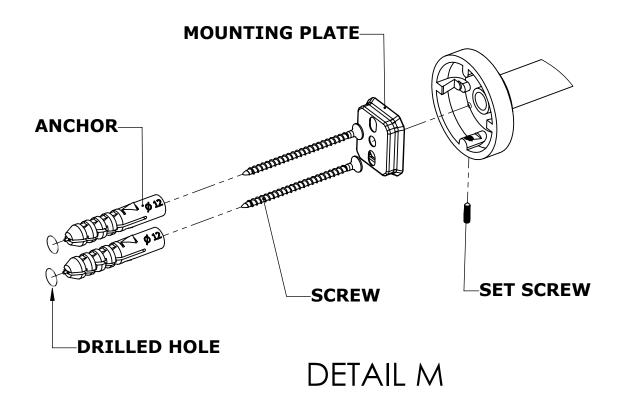

#### Step 1: Drill holes in Wall for screw anchors and attach Mounting Plate to Wall

Determine your desired location for installation and make a mark for the location of the mounting plate. Remove mounting plate from backplate by loosening set screw in backplate as pictured below. Place center hole of mounting plate over mark made above. Make 2 marks where mounting screws will be placed as shown below. Drill hole at each of the marks. (You may substitute other style mounting anchors or screws if desired). Place anchors into the holes made. Place mounting plate over

holes and secure to mounting surface using screws as shown below.